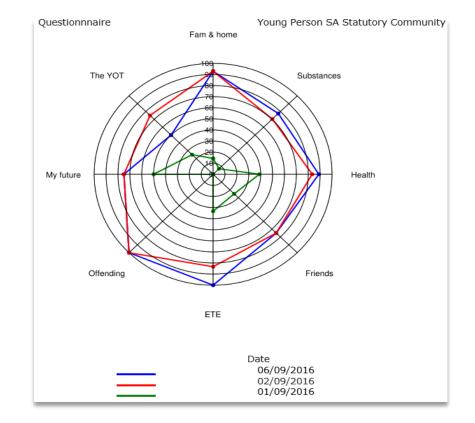

## **AssetPlus FSA self-reporting 'distance travelled' reporting**

| Young Person SA Statutory Community                                                                                              | Answered on 01/09/2016                  | Answered on 02/09/2016 |                          | Answered on 06/09/2016 |                                                            |
|----------------------------------------------------------------------------------------------------------------------------------|-----------------------------------------|------------------------|--------------------------|------------------------|------------------------------------------------------------|
| Fam & home<br>Family, home and relationships                                                                                     |                                         |                        |                          |                        |                                                            |
| <ul><li>4 I know that my family care about me</li><li>5 I get on with my family/carers</li></ul>                                 | Sometimes<br>Sometimes                  | <b>†</b>               | Yes<br>Yes               | ⇔<br>⇔                 | Yes<br>Yes                                                 |
| Comment                                                                                                                          |                                         | •                      |                          | <b>⇔</b>               | much better last few weeks                                 |
| <ul><li>6 I stay out or away from home</li><li>7 There are problems or arguments at home</li><li>Comment</li></ul>               | Yes<br>Yes                              | ł                      | No<br>No                 | ŧ                      | No<br>Sometimes<br>but less - everyone shouts<br>sometimes |
| <ul><li>8 I live with people who get into trouble</li><li>9 My family are upset about my behaviour</li></ul>                     | Yes<br>Yes                              | <b>†</b>               | Sometimes<br>No          | <b>↑</b><br>↔          | No<br>No                                                   |
| 10 I have lost someone special from my life<br>Comment                                                                           | Yes<br>my nan                           | T                      | No                       |                        | No                                                         |
| 11 Who are the most important people in your life? Please type in the box below.                                                 | my mum and my frend luke and<br>sisters |                        | My mum, sisters and Lucy |                        | mum, sisters and lucy                                      |
| Fam & home totals                                                                                                                | 14.29%                                  |                        | 92.86%                   |                        | 92.86%                                                     |
| Substances<br>Smoking, drinking and drugs                                                                                        |                                         |                        |                          |                        |                                                            |
| <ol> <li>I spend a lot of money on drinking, smoking or drugs</li> <li>Smoking, drinking or drugs get me into trouble</li> </ol> | Sometimes<br>Yes                        | <b>†</b>               | No<br>No                 | ↔<br>↔                 | No<br>No                                                   |
| 15 I smoke too much                                                                                                              | Yes                                     | 1                      | Sometimes                | <b>+</b>               | Sometimes                                                  |