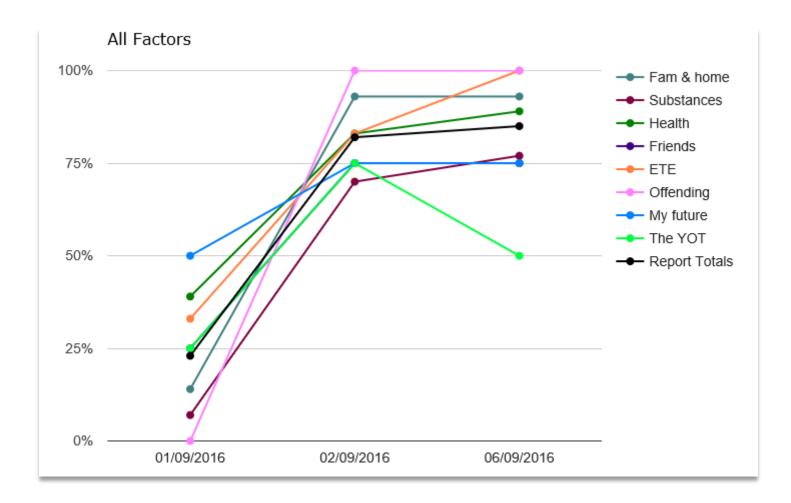

## **AssetPlus FSA self-reporting 'distance travelled' reporting**

| Young Person SA Statutory Community                                                                                              | Answered on 01/09/2016                  | Answered on 02/09/2016 |                          | Answered on 06/09/2016 |                                                            |
|----------------------------------------------------------------------------------------------------------------------------------|-----------------------------------------|------------------------|--------------------------|------------------------|------------------------------------------------------------|
| Fam & home<br>Family, home and relationships                                                                                     |                                         |                        |                          |                        |                                                            |
| <ul><li>4 I know that my family care about me</li><li>5 I get on with my family/carers</li></ul>                                 | Sometimes<br>Sometimes                  | <b>†</b>               | Yes<br>Yes               | ⇔<br>⇔                 | Yes<br>Yes                                                 |
| Comment                                                                                                                          |                                         | •                      |                          | <b>⇔</b>               | much better last few weeks                                 |
| <ul><li>6 I stay out or away from home</li><li>7 There are problems or arguments at home</li><li>Comment</li></ul>               | Yes<br>Yes                              | ł                      | No<br>No                 | ŧ                      | No<br>Sometimes<br>but less - everyone shouts<br>sometimes |
| <ul><li>8 I live with people who get into trouble</li><li>9 My family are upset about my behaviour</li></ul>                     | Yes<br>Yes                              | <b>†</b>               | Sometimes<br>No          | <b>↑</b><br>↔          | No<br>No                                                   |
| 10 I have lost someone special from my life<br>Comment                                                                           | Yes<br>my nan                           | T                      | No                       |                        | No                                                         |
| 11 Who are the most important people in your life? Please type in the box below.                                                 | my mum and my frend luke and<br>sisters |                        | My mum, sisters and Lucy |                        | mum, sisters and lucy                                      |
| Fam & home totals                                                                                                                | 14.29%                                  |                        | 92.86%                   |                        | 92.86%                                                     |
| Substances<br>Smoking, drinking and drugs                                                                                        |                                         |                        |                          |                        |                                                            |
| <ol> <li>I spend a lot of money on drinking, smoking or drugs</li> <li>Smoking, drinking or drugs get me into trouble</li> </ol> | Sometimes<br>Yes                        | <b>†</b>               | No<br>No                 | ↔<br>↔                 | No<br>No                                                   |
| 15 I smoke too much                                                                                                              | Yes                                     | 1                      | Sometimes                | <b>+</b>               | Sometimes                                                  |